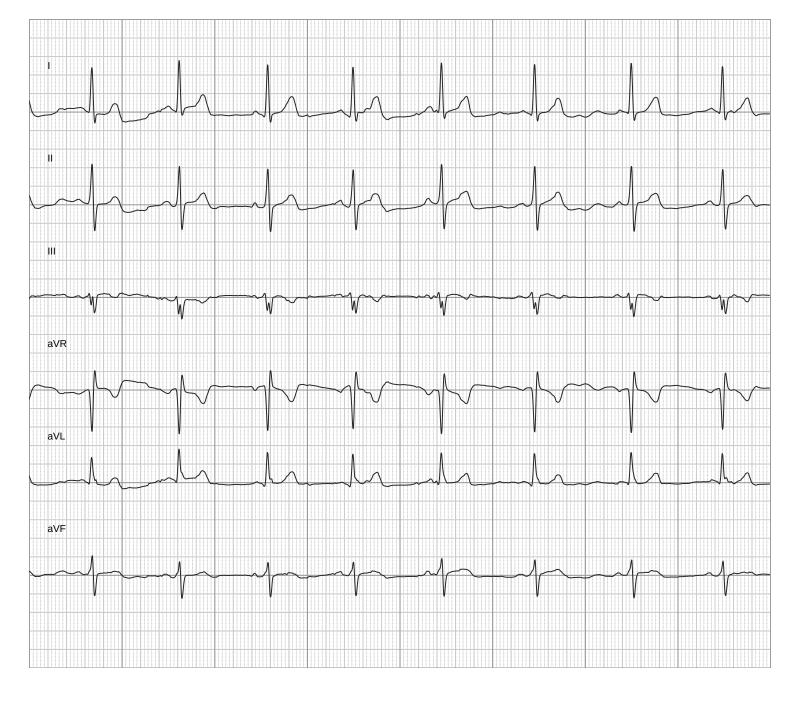

\*This is a preliminary finding byKardia Determination. This report does not replace medical advice, please seek professional medical assistance if you are suffering from any medical problem. This device does not detect or measure all heart rate, heart rhythm or heart waveform changes, especially those related to ischemic heart conditions.

The information provided by the AliveCor Heart Monitor as well as the preliminary finding provided by Kardia Determination's cardiac technicians are NOT intended to be a replacement for complete 12 Lead ECG exams or medical evaluations.