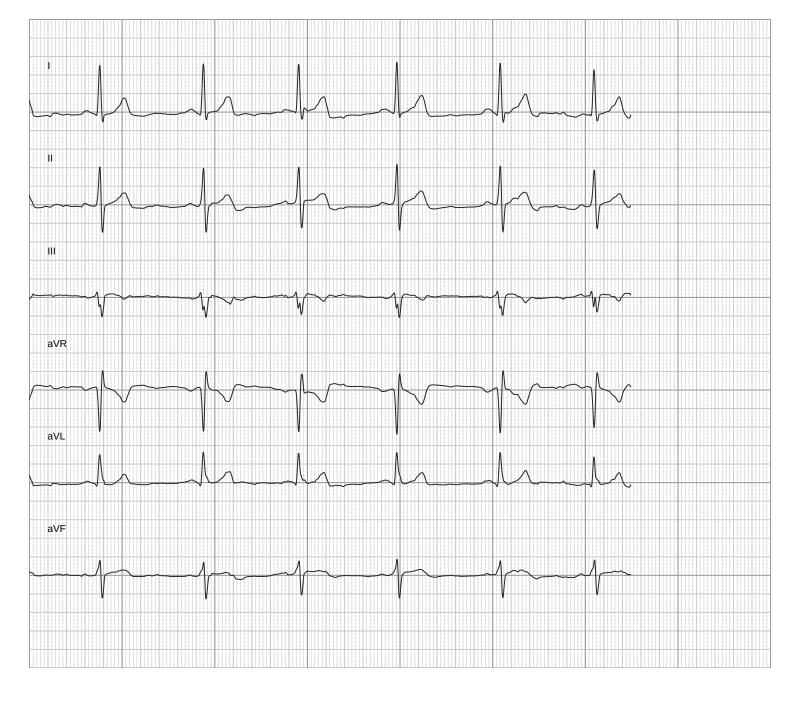

\*This is a preliminary finding byKardia Determination. This report does not replace medical advice, please seek professional medical assistance if you are suffering from any medical problem. This device does not detect or measure all heart rate, heart rhythm or heart waveform changes, especially those related to ischemic heart conditions.

The information provided by the AliveCor Heart Monitor as well as the preliminary finding provided by Kardia Determination's cardiac technicians are NOT intended to be a replacement for complete 12 Lead ECG exams or medical evaluations.