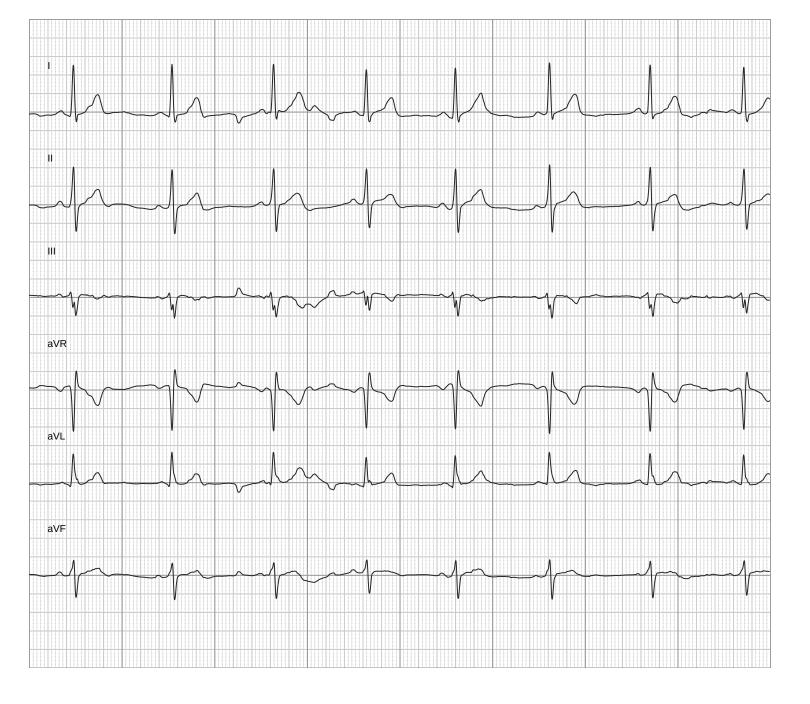

\*This is a preliminary finding byKardia Determination. This report does not replace medical advice, please seek professional medical assistance if you are suffering from any medical problem. This device does not detect or measure all heart rate, heart rhythm or heart waveform changes, especially those related to ischemic heart conditions.

The information provided by the AliveCor Heart Monitor as well as the preliminary finding provided by Kardia Determination's cardiac technicians are NOT intended to be a replacement for complete 12 Lead ECG exams or medical evaluations.