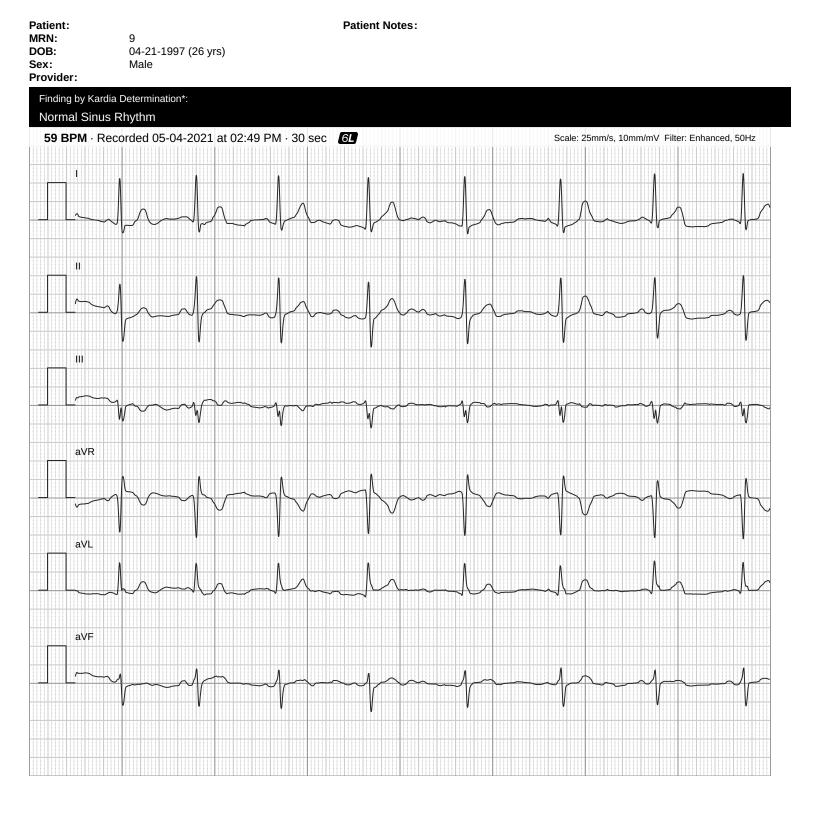

The information provided by the AliveCor Heart Monitor as well as the preliminary finding provided by Kardia Determination's cardiac technicians are NOT intended to be a replacement for complete 12 Lead ECG exams or medical evaluations.

<sup>\*</sup>This is a preliminary finding byKardia Determination. This report does not replace medical advice, please seek professional medical assistance if you are suffering from any medical problem. This device does not detect or measure all heart rate, heart rhythm or heart waveform changes, especially those related to ischemic heart conditions.